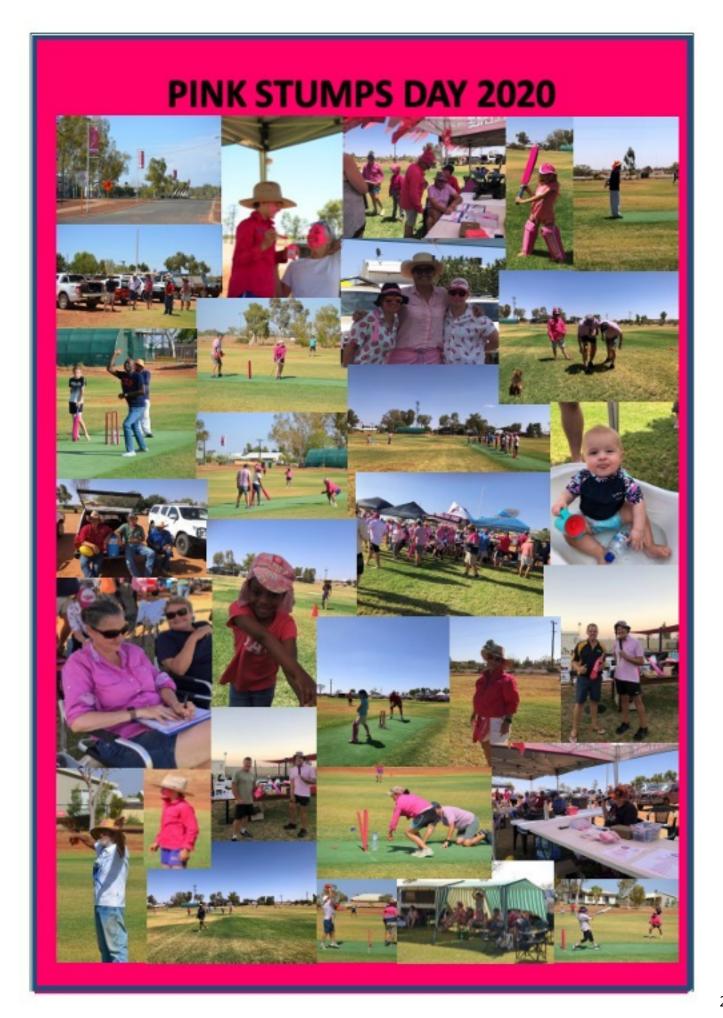

would like to thank all the volunteers who helped before and after the event.

GASCOYNE JUNCTION REMOTE COMMUNITY SCHOOL AND THE GLEN MCGRATH FOUNDATION
THANKS YOU FOR YOUR GENEROUS DONATIONS TOWARD THIS EVENT

SHIRE OF UPPER GASCOYNE
THEM EARTHMOVING
WESTRAC
CARNARVON MITRE 10
BUNNINGS GERALDTON
AMCAL CHEMIST
SUNNY SIGNS

JUNCTION TAVERN AND TOURIST PARK
CARNARVON ELECTRICS
CORAL COAST VETS
NORWESTA CAFÉ
MITCHELL & BROWN RETRAVISION
WOOLWORTHS CARNARVON
DIESEL & DUST MECHANICAL

QEM Group
GREENFIELDS
EVERYWHERE TRAVEL
TOYWORLD CARNARVON
TROPICS HARDWARE
BARRY EVANS
KRYSTIE BREMER

Thanks everyone for your support for our Pink Stumps Day to help us raise money for the McGrath Foundation. Together, we raised a who pping \$3061.00 our best yet! We look forward to next year's return match.



# **INK STUMPS DAY 2020**

# HALLOWEEN PARTY



The Shire would like to say Thank you to Spags for his donation of the "Children of the Junction" canvas for our Community Resource Centre.





### Chicken, Cranberry and Brie

### **Ingredients**

1 1/2 sheets frozen puff pastry

1 small chicken breast (finely chopped)

100g brie (cut into 24 even pieces)

1/4 cup whole cranberry sauce

2 tsp. fresh thyme leaves

1 tbsp. fresh chives (finely chopped)



### Method

- 1. Preheat the oven to 220C/200C fan forced.
- 2. Cut whole pastry sheet into 16 even squares. Cut the half sheet into 8 even squares.
- 3. Line 1 1/2 mini muffin pans with pastry squares (the pastry edges will be higher than the muffin holes).
- 4. Place in freezer for 15 minutes to firm.
- 5. Bake the pastry for 10 minutes