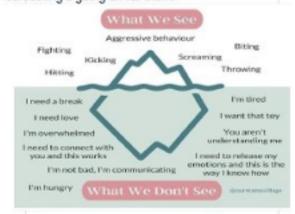

que school where student success is front and centre of our daily work.

OUR MEETING IS SCHEDULED FOR 5:00pm NOVEMBER 23rd in the staff room at GJRCS. Like everyone, the school heads into a particularly busy period in the lead up the Christmas. This is a time when teachers keep students grounded and focussed on achieving their goals and aspirations for the 2020 school year. This can be exciting, tiring and sometimes stressful for students and behaviours may be compromised as a result.

I came across this iceberg image which, for me, is a great visual to capture what could be happening behind the behaviours all teachers and parents observe from time to time from their charges. It helps to remind, that it is through behaviour that children try to tell us that something's going on for them.



Pink Stumps 2020 was a resounding success with more attendees, more volunteers and more fun than ever before! To top it all off, more money was raised than ever before too, with a whopping \$3,601.00

to be donated to the McGrath Foundation. Heartfelt thanks to all who participated in ensuring this day was so enjoyable and successful and also a big thanks to Dart and Pronto for supplying the kids with heaps of lollies for the Halloween Party. Thanks to Blanche for coordinating this event for the kids. Thanks too to Cherie and Billie What a great reflection of the school motto "Together We Succeed" this day demonstrated.

Take a look at the write up from our resident sports reporter Blanche Walker later in this issue. She along with Peter, and Kenny, deserve an enormous cheer for their un