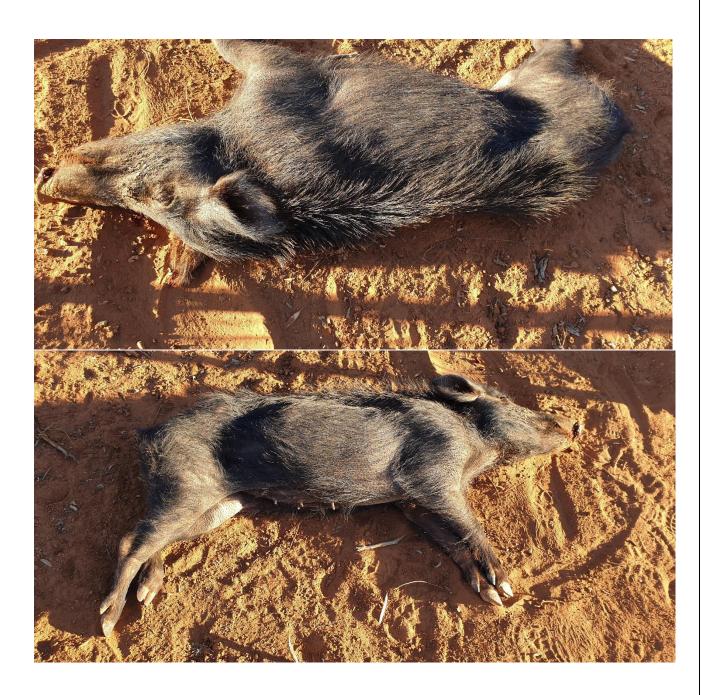

A total of 14 pigs were confirmed deceased in this phase of the project. There were, of course, many others killed by baiting but as explained in the previous report it is not good use of time to search for bodies other than in a 200 metre radius of a baiting station.

Video footage and still photographs together with an interactive map have been provided to the Carnarvon Rangelands Biosecurity Association. Some still photographs are included with this report to indicate the types of pigs which are being targeted.