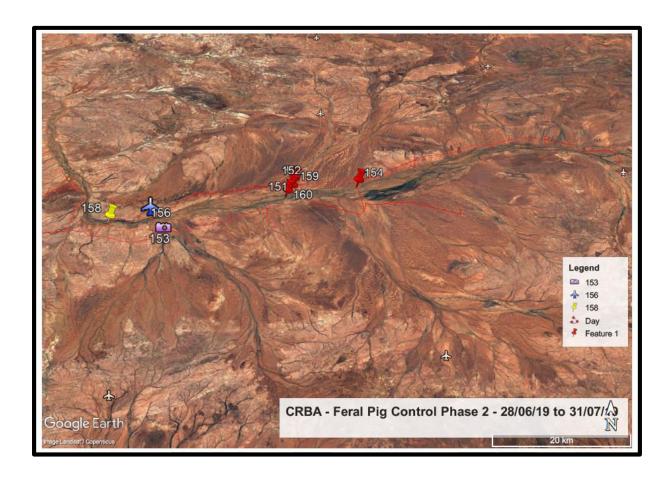

iewed. Traps at waypoints 18 and 121 experienced the most activity.

Video footage and still photographs together with an interactive map have been provided to the Carnarvon Rangelands Biosecurity Association. Some still photographs are included with this report to indicate the types of pigs which are being targeted.

| Sites Poisoned        | Waypoints: 18, 96 (51), 75, 121 |
|-----------------------|---------------------------------|
| Pigs seen on camera   | Boars: 33 Sows: 16              |
| Pigs Removed          | Boars: 6 Sows: 8                |
| Approximate Fuel Used | 750 Litres                      |

WAFAM left Landor Station on 1<sup>st</sup> August.

WAFAM August 2019

### MAP 1

Activity at all sites since program commencement



## **MAP 2**

New sites Phase 2 of project



## MAP 3

Trapping and baiting sites. These sites have full data in **Project Data Sheets by Waypoint.** 



| DAILY DATA SHEETS                                           |   |
|-------------------------------------------------------------|---|
| Notes – Brown Highlighted items – 1080 poison baits placed. |   |
|                                                             |   |
|                                                             |   |
|                                                             |   |
|                                                             |   |
|                                                             |   |
|                                                             |   |
|                                                             |   |
|