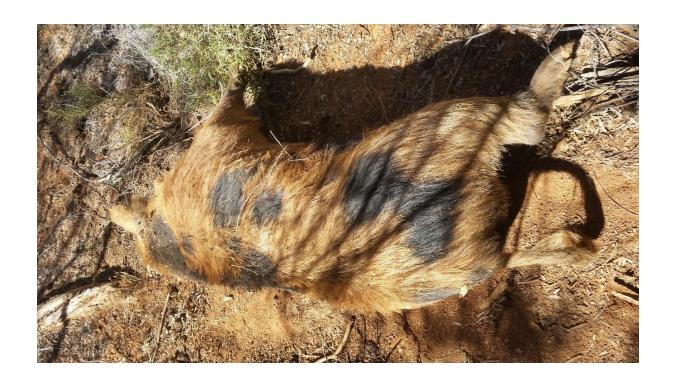

A total of 14 pigs were confirmed deceased in this phase of the project. There were, of course, many others killed by baiting but as explained in the previous report it is not good use of time to search for bodies other than in a 200 metre radius of a baiting station.

The same process of laying baits for a total of three days and preventing access by any other animal has been used. After days three any uneaten bait is completely removed from the site.

This report identifies sites where pig activity is recorded, shows overall activity since program commencement and identifies sites where deceased pigs have been found. In the data sheets by waypoints deceased pigs are identified in red. These data sheets identify pigs seen on camera and any dogs or cats viewed. Traps at waypoints 18 and 121 experienced the most activity.

Video footage and still photographs together with an interactive map have been provided to the Carnarvon Rangelands Biosecurity Association. Some still photographs are included with this report to indicate the types of pigs which are being targeted.