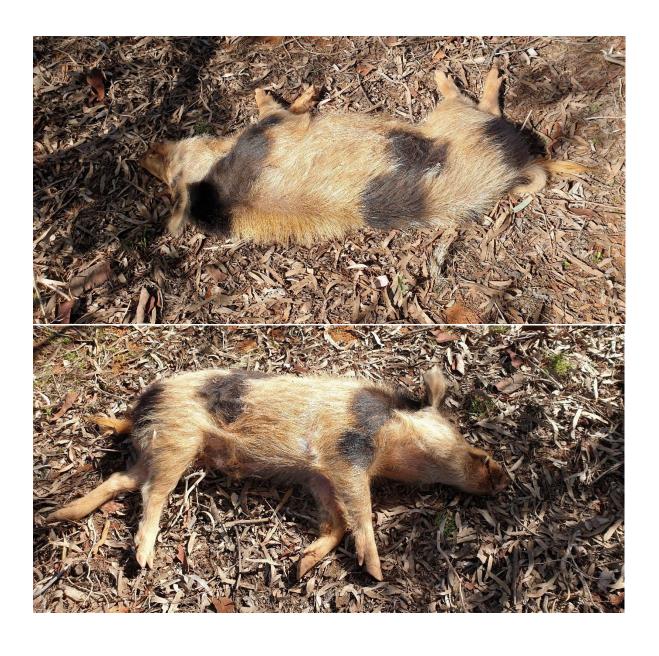

A total of 14 pigs were confirmed deceased in this phase of the project. There were, of course, many others killed by baiting but as explained in the previous report it is not good use of time to search for bodies other than in a 200 metre radius of a baiting station.

The same process of laying baits for a total of three days and preventing access by any other animal has been used. After days three any uneaten bait is completely removed from the site.

This report identifies sites where pig activity is recorded, shows overall activity since program commencement and identifies sites where deceased pigs have been found. In the data sheets by waypoints deceased pigs are identified in red. These data sheets identify pigs seen on camera and any dogs or cats viewed. Traps at waypoints 18 and 121 experienced the most activity.

Video footage and still photographs together with an interactive map have been provided to the Carnarvon Rangelands Biosecurity Association. Some still photographs are included with this report to indicate the types of pigs which are being targeted.