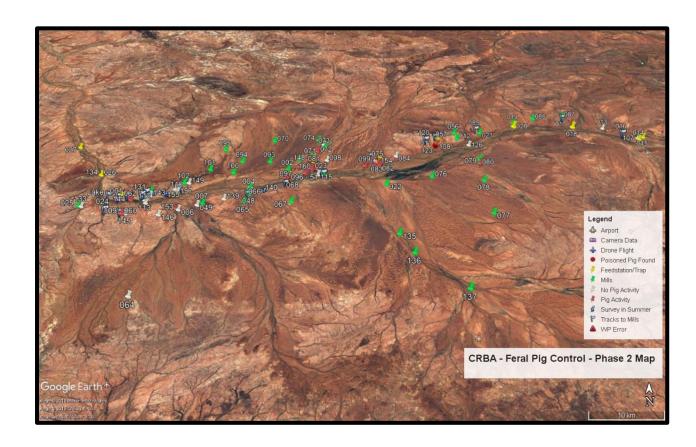

### MAP 1

Activity at all sites since program commencement

The same process of laying baits for a total of three days and preventing access by any other animal has been used. After days three any uneaten bait is completely removed from the site.

This report identifies sites where pig activity is recorded, shows overall activity since program commencement and identifies sites where deceased pigs have been found. In the data sheets by waypoints deceased pigs are identified in red. These data sheets identify pigs seen on camera and any dogs or cats viewed. Traps at waypoints 18 and 121 experienced the most activity.