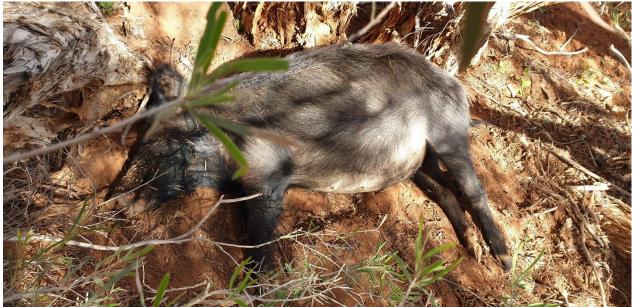

A total of 14 pigs were confirmed deceased in this phase of the project. There were, of course, many others killed by baiting but as explained in the previous report it is not good use of time to search for bodies other than in a 200 metre radius of a baiting station.

The same process of laying baits for a total of three days and preventing access by any other animal has been used. After days three any uneaten bait is completely removed from the site.

This report identifies sites where pig activity is recorded, shows overall activity since program commencement and identifies sites where deceased pigs have been found. In the data sheets by waypoints deceased pigs are identified in red. These data sheets identify pigs seen on camera and any dogs or cats viewed. Traps at waypoints 18 and 121 experienced the most activity.

Video footage and still photographs together with an interactive map have been provided to the Carnarvon Rangelands Biosecurity Association. Some still photographs are included with this report to indicate the types of pigs which are being targeted.