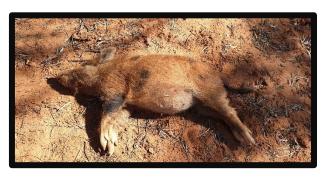

A total of 14 pigs were confirmed deceased in this phase of the project. There were, of course, many others killed by baiting but as explained in the previous report it is not good use of time to search for bodies other than in a 200 metre radius of a baiting station.

The same process of laying baits for a total of three days and preventing access by any other animal has been used. After days three any uneaten bait is completely removed from the site.

This report identifies sites where pig activity is recorded, shows overall activity since program commencement and identifies sites where deceased pigs have been found. In the data sheets by waypoints deceased pigs are identified in red. These data sheets identify pigs seen on camera and any dogs or cats viewed. Traps at waypoints 18 and 121 experienced the most activity.

Video footage and still photographs together with an interactive map have been provided to the Carnarvon Rangelands Biosecurity Association. Some still photographs are included with this report to indicate the types of pigs which are being targeted.