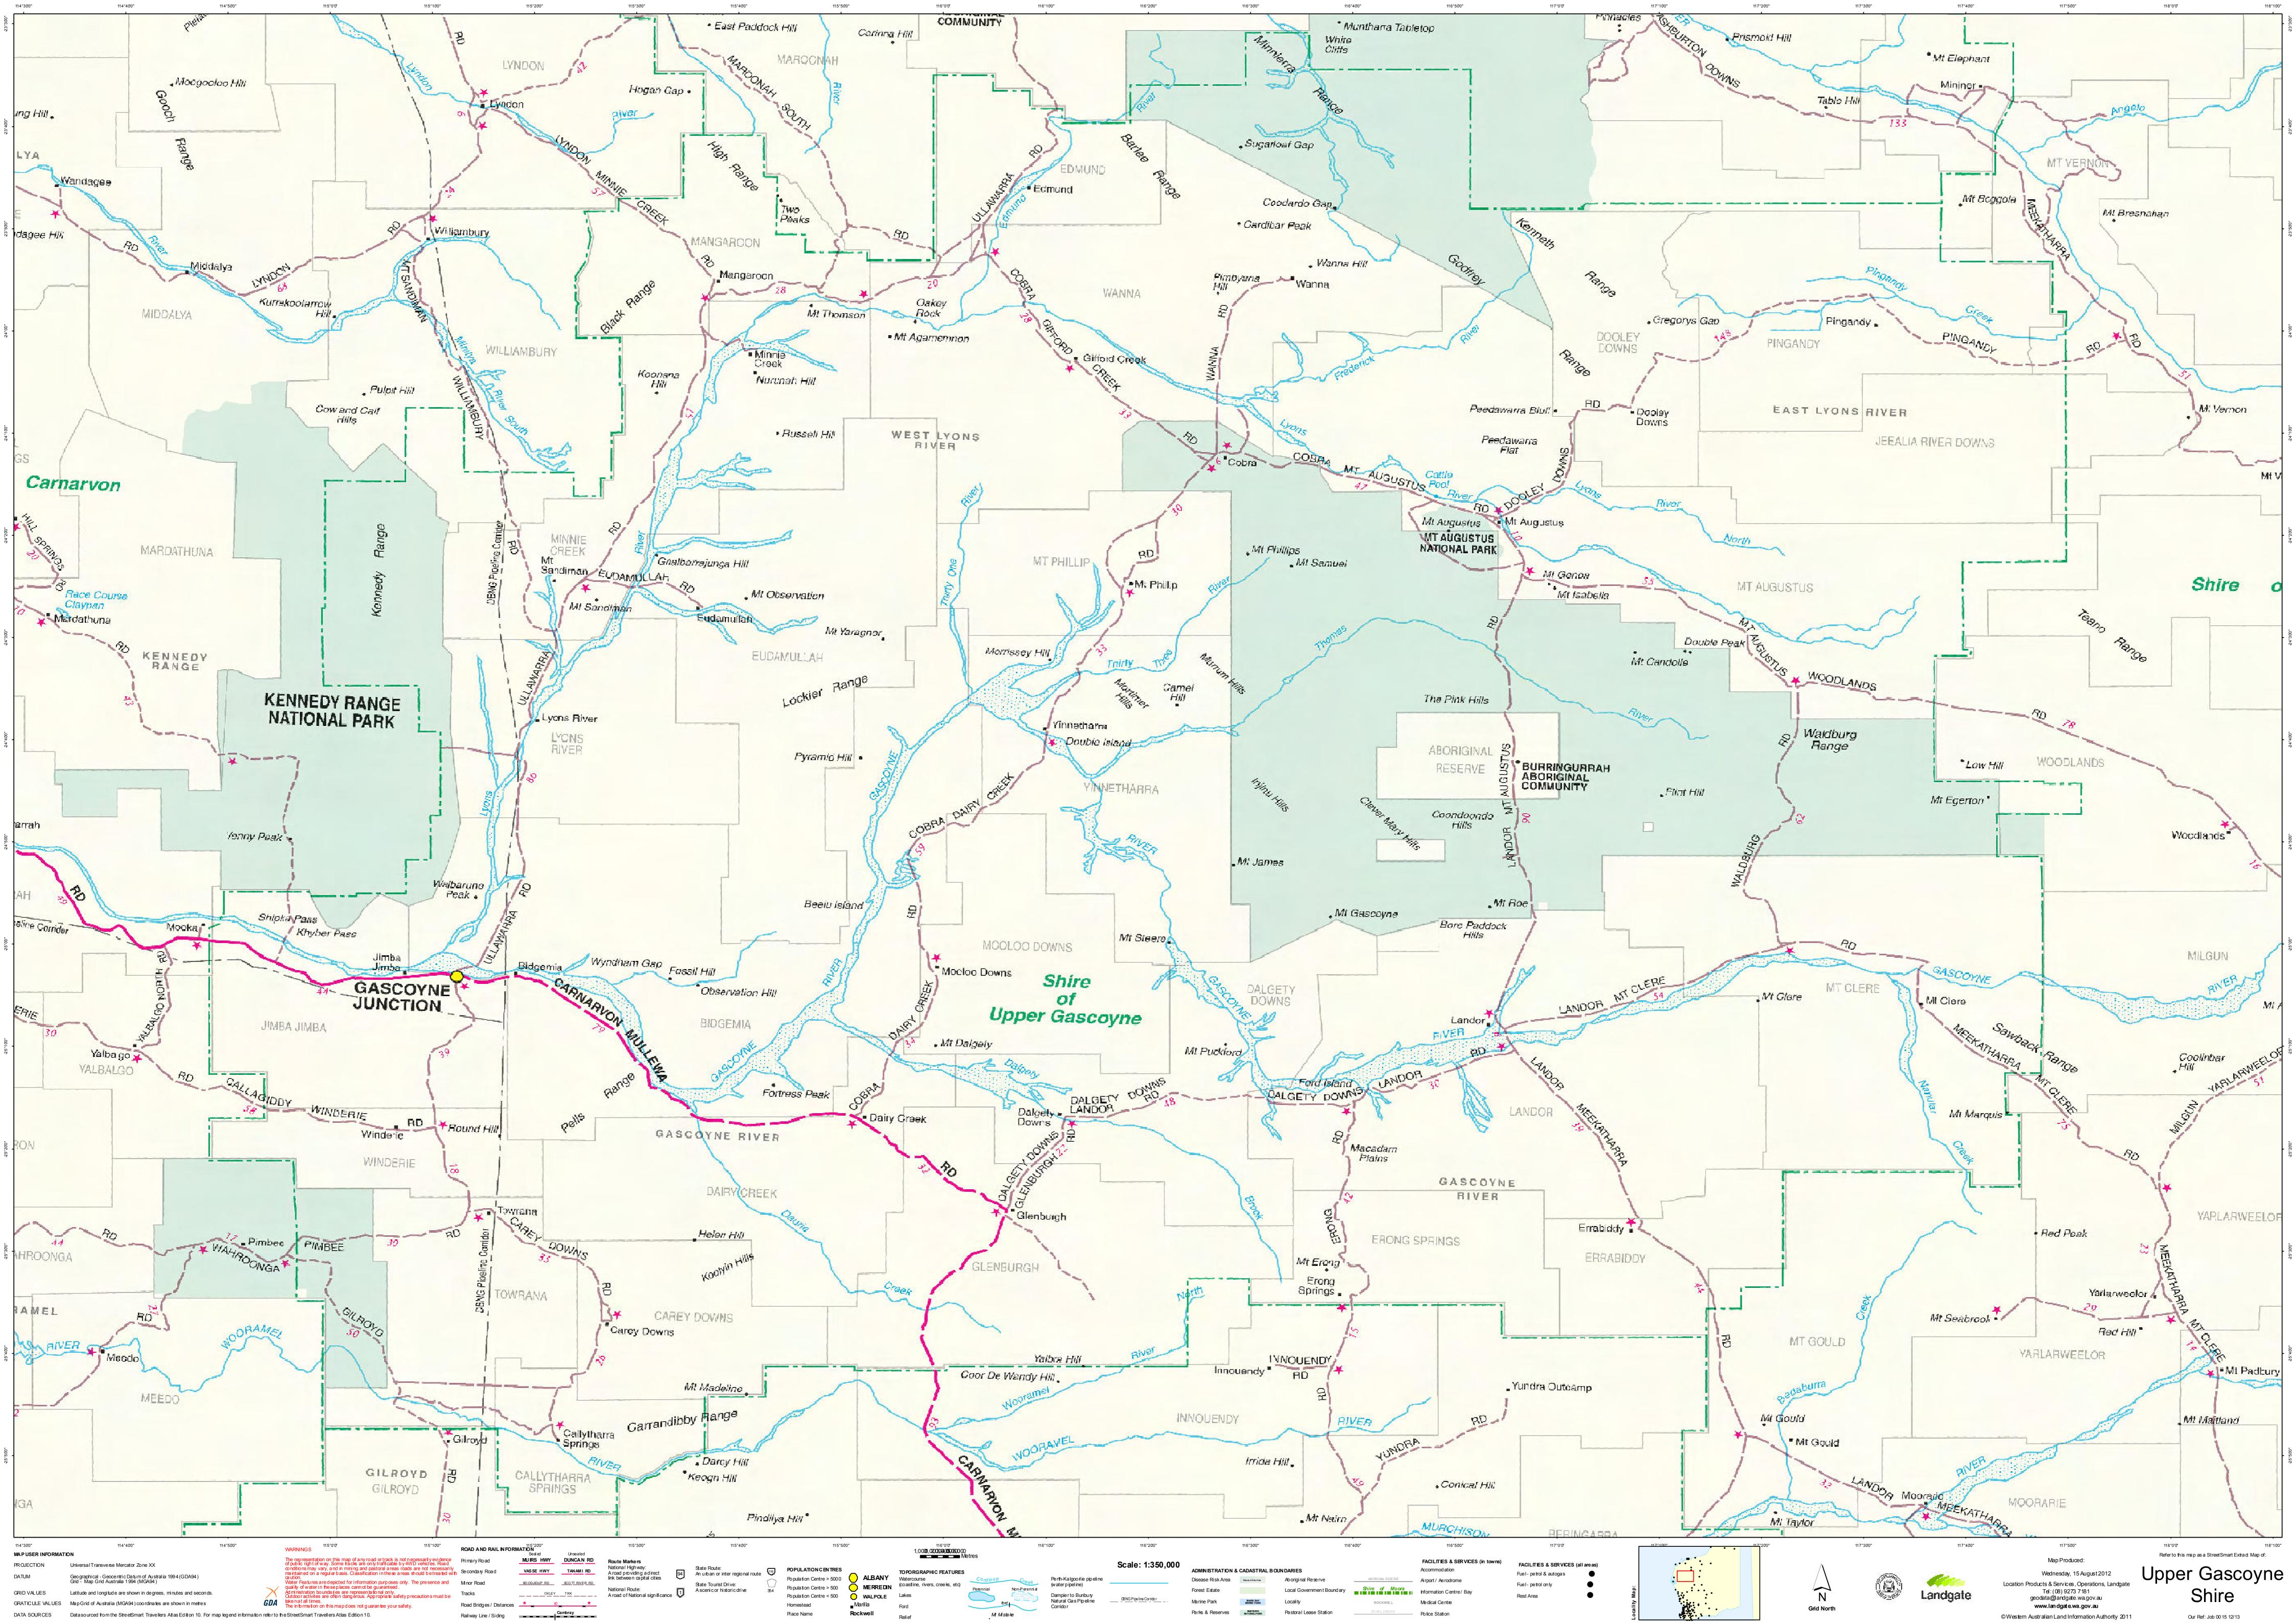

A total of 14 pigs were confirmed deceased in this phase of the project. There were, of course, many others killed by baiting but as explained in the previous report it is not good use of time to search for bodies other than in a 200 metre radius of a baiting station.

The same process of laying baits for a total of three days and preventing access by any other animal has been used. After days three any uneaten bait is completely removed from the site.

This report identifies sites where pig activity is recorded, shows overall activity since program commencement and identifies sites where deceased pigs have been found. In the data sheets by waypoints deceased pigs are identified in red. These data sheets identify pigs seen on camera and any dogs or cats viewed. Traps at waypoints 18 and 121 experienced the most activity.

Video footage and still photographs together with an interactive map have been provided to the Carnarvon Rangelands Biosecurity Association. Some still photographs are included with this report to indicate the types of pigs which are being targeted.