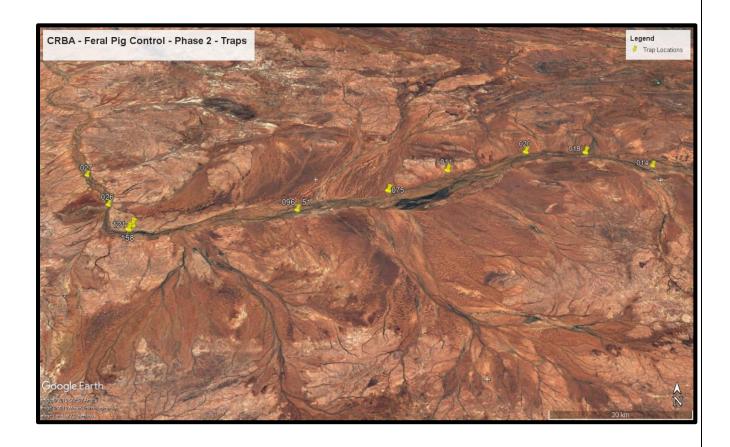

## MAP 3

Trapping and baiting sites. These sites have full data in **Project Data Sheets by Waypoint.** 

| DAILY DATA SHEETS                                           |   |
|-------------------------------------------------------------|---|
| Notes – Brown Highlighted items – 1080 poison baits placed. |   |
|                                                             |   |
|                                                             |   |
|                                                             |   |
|                                                             |   |
|                                                             |   |
|                                                             |   |
|                                                             |   |
|                                                             |   |
|                                                             |   |
|                                                             | 8 |