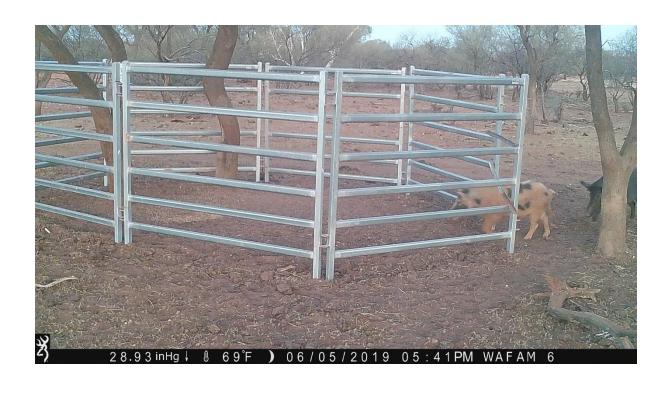

Video footage and still photographs together with an interactive map have been provided to the Carnarvon Rangelands Biosecurity Association. Some still photographs are included with this report to indicate the types of pigs which are being targeted.

| Sites Poisoned        | Waypoints: 18, 96 (51), 75, 121 |
|-----------------------|---------------------------------|
| Pigs seen on camera   | Boars: 33 Sows: 16              |
| Pigs Removed          | Boars: 6 Sows: 8                |
| Approximate Fuel Used | 750 Litres                      |