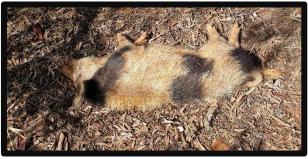

A total of 14 pigs were confirmed deceased in this phase of the project. There were, of course, many others killed by baiting but as explained in the previous report it is not good use of time to search for bodies other than in a 200 metre radius of a baiting station.

The same process of laying baits for a total of three days and preventing access by any other animal has been used. After days three any uneaten bait is completely removed from the site.

This report identifies sites where pig activity is recorded, shows overall activity since program commencement and identifies sites where deceased pigs have been found. In the data sheets by waypoints deceased pigs are identified in red. These data sheets identify pigs seen on camera and any dogs or cats viewed. Traps at waypoints 18 and 121 experienced the most activity.

Video footage and still photographs together with an interactive map have been provided to the Carnarvon Rangelands Biosecurity Association. Some still photographs are included with this report to indicate the types of pigs which are being targeted.