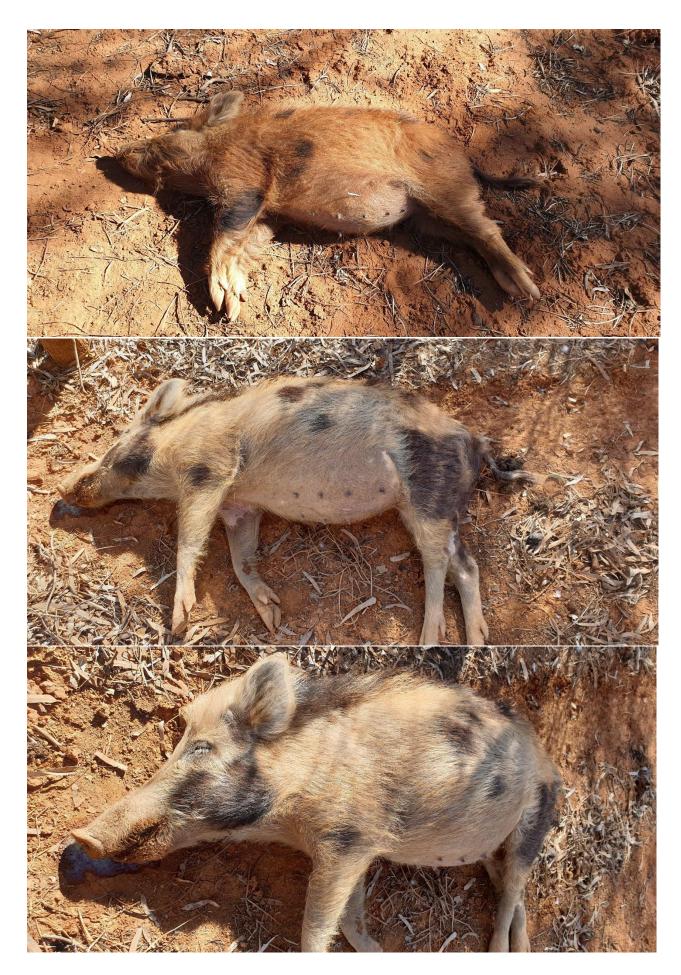

A total of 14 pigs were confirmed deceased in this phase of the project. There were, of course, many others killed by baiting but as explained in the previous report it is not good use of time to search for bodies other than in a 200 metre radius of a baiting station.

Video footage and still photographs together with an interactive map have been provided to the Carnarvon Rangelands Biosecurity Association. Some still photographs are included with this report to indicate the types of pigs which are being targeted.