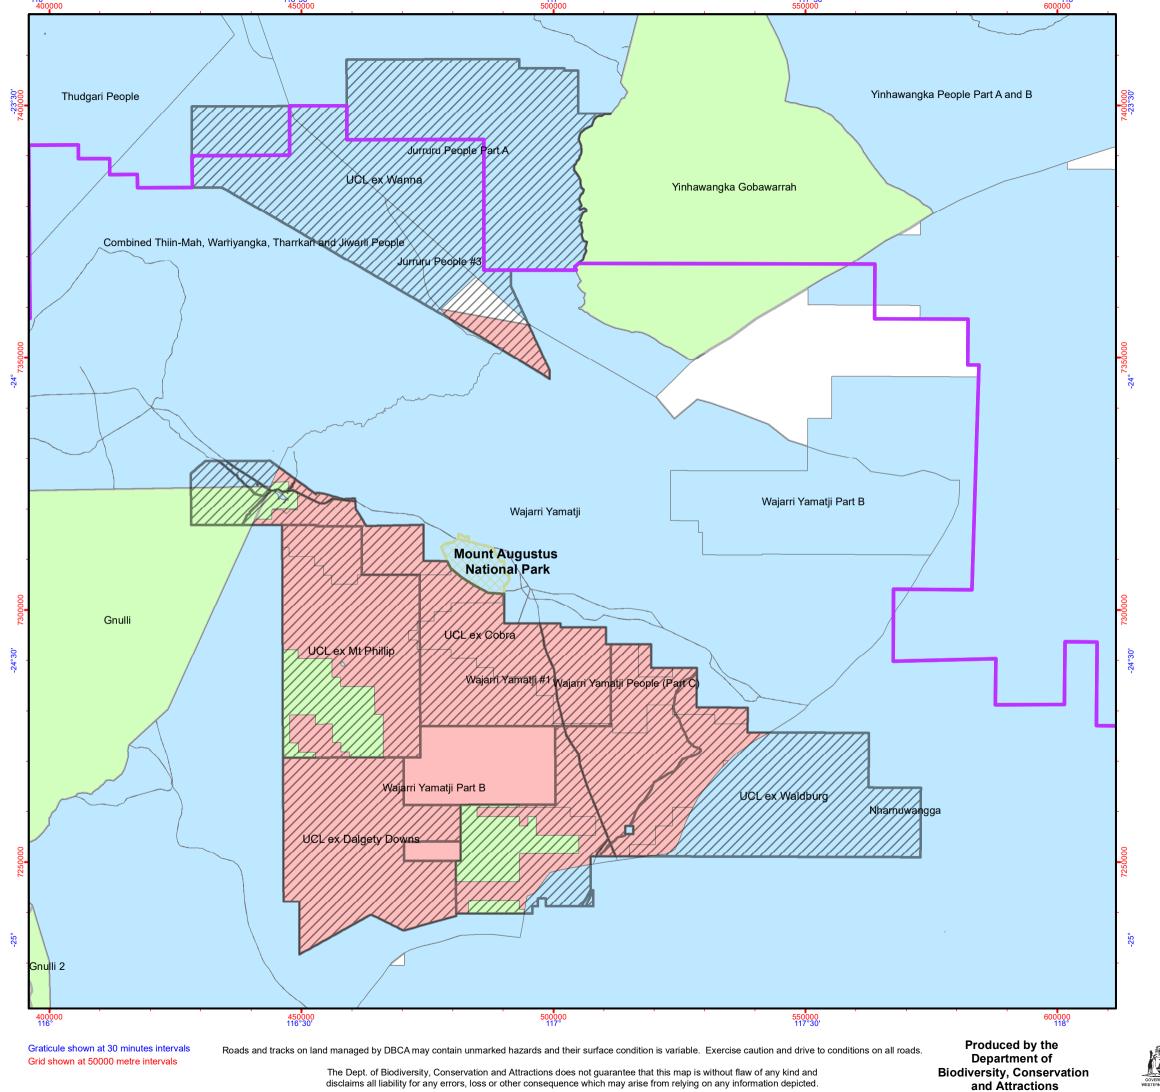

(Shire Map)

(RCP Permit Update)

### **Restricted Chemical Product Permit (RCP Permit)**

| REF   | DDODEDTV                                     | PER | MIT | EXPIRY     | CTATLIC                                                    |
|-------|----------------------------------------------|-----|-----|------------|------------------------------------------------------------|
| No.   | PROPERTY                                     | Yes | No  | DATE       | STATUS                                                     |
| 1     | Bidgemia Station                             |     |     | 13.08.2024 | Valid RCP Permit with Current Authorised Agent OR Person/s |
| 2     | Carey Downs Station                          |     |     | 30.06.2022 | Valid RCP Permit with Current Authorised Agent OR Person/s |
| 3     | Dairy Creek Station                          |     |     | 30.08.2023 | Valid RCP Permit with Current Authorised Agent OR Person/s |
| 4     | Dalgety Downs Station                        |     |     | 02.10.2020 | Valid RCP Permit with Current Authorised Agent OR Person/s |
| 5     | Dooley Downs Station                         |     |     | 31.08.2023 | Valid RCP Permit with Current Authorised Agent OR Person/s |
| 6     | Edmund Station                               |     |     | 05.12.2023 | Valid RCP Permit with Current Authorised Agent OR Person/s |
| 7     | Errabiddy Station                            |     |     | 04.12.2023 | Valid RCP Permit with Current Authorised Agent OR Person/s |
| 8     | Eudamulla Station                            |     |     | 31.08.2023 | Valid RCP Permit with Current Authorised Agent OR Person/s |
| 9     | Glenburgh Station                            |     |     | 20.08.2020 | Valid RCP Permit with Current Authorised Agent OR Person/s |
| 10    | Jimba Jimba Station                          |     |     | 30.06.2022 | Valid RCP Permit with Current Authorised Agent OR Person/s |
| 11    | Landor Station                               |     |     | 16.06.2021 | Valid RCP Permit with Current Authorised Agent OR Person/s |
| 12    | Lyons River Station                          |     |     | 12.03.2024 | Valid RCP Permit with Current Authorised Agent OR Person/s |
| 13    | Mangaroon Station                            |     |     | 31.05.2024 | Valid RCP Permit with Current Authorised Agent OR Person/s |
| 14    | Minnie Creek Station                         |     |     | 30.06.2021 | Invalid RCP Permit. Change of Authorised Agent OR Person/s |
| 15    | Mooloo Downs Station                         |     |     | 10.09.2020 | Invalid RCP Permit. Change of Authorised Agent OR Person/s |
| 16    | Mount Augustus Station                       |     |     | 31.08.2023 | Valid RCP Permit with Current Authorised Agent OR Person/s |
|       | Mount Clere Station                          |     |     | 30.06.2021 | Serviced By Meekatharra RGB                                |
| 18    | Mount Phillip Station                        |     |     | 12.08.2020 | Valid RCP Permit with Current Authorised Agent OR Person/s |
| 19    | Pingandy Station                             |     |     | Nil        | No RCP on Record                                           |
| 20    | Towrana Station                              |     |     | 14.11.2022 | Valid RCP Permit with Current Authorised Agent OR Person/s |
| 21    | Wanna Station                                |     |     | Nil        | No RCP on Record                                           |
| 22    | Winderie Station                             |     |     | 13.03.2024 | Valid RCP Permit with Current Authorised Agent OR Person/s |
|       | Yinnetharra Station                          |     |     | 12.08.2020 | Valid RCP Permit with Current Authorised Agent OR Person/s |
|       | Kennedy Range National Park                  |     |     | 01.08.2024 | Valid RCP Permit with Current Authorised Agent OR Person/s |
|       | Pimbee Station Conservation Area             |     |     | 01.08.2024 | Valid RCP Permit with Current Authorised Agent OR Person/s |
| DPIRD | UCL Wanna Station Proposed Conservation Area |     |     | 01.08.2024 | Valid RCP Permit with Current Authorised Agent OR Person/s |