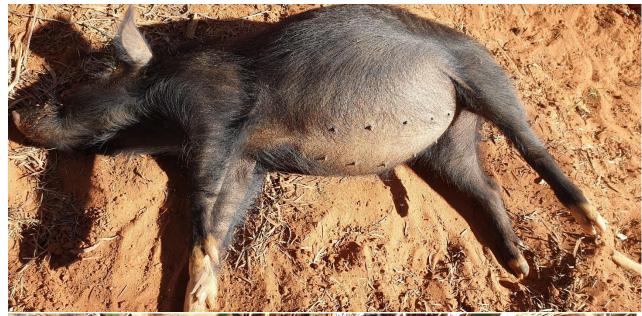

A total of 14 pigs were confirmed deceased in this phase of the project. There were, of course, many others killed by baiting but as explained in the previous report it is not good use of time to search for bodies other than in a 200 metre radius of a baiting station.

The same process of laying baits for a total of three days and preventing access by any other animal has been used. After days three any uneaten bait is completely removed from the site.

This report identifies sites where pig activity is recorded, shows overall activity since program commencement and identifies sites where deceased pigs have been found. In the data sheets by waypoints deceased pigs are identified in red. These data sheets identify pigs seen on camera and any dogs or cats viewed. Traps at waypoints 18 and 121 experienced the most activity.

Video footage and still photographs together with an interactive map have been provided to the Carnarvon Rangelands Biosecurity Association. Some still photographs are included with this report to indicate the types of pigs which are being targeted.