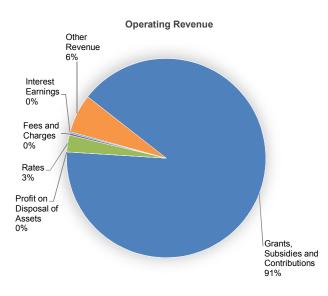

On the 7<sup>th</sup> of May 2019 the Grants Commission are coming to Gascoyne Junction to present to undertake their legislative public consultation requirements. I am not expecting any miracles here but it is important to explain to them our unique circumstances and how this may translate into a greater share of the pie. I am working on a presentation however, the formulae used to calculate the quantum amount is very complicated and as a Shire we are already at the top of most of the 'cost adjustors'. The real problem is that that the legislation surrounding the grant allocations is out of date and fails to adequately compensate to achieve full horizontal equalisation. We have a situation where high population based L/Gvts although receiving the minimum grant are getting richer whilst small population based L/Gvts fall further behind. This is driven by federal legislation and requires a change at this level to get any real change at the Coal Face.