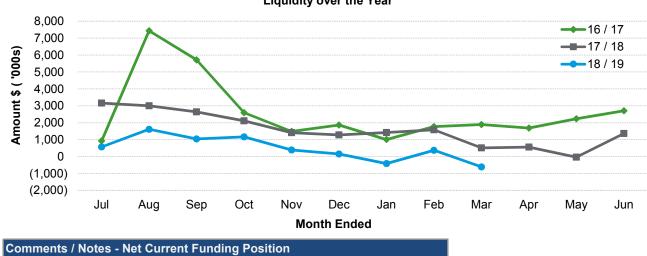

92)         | (1,595,563     |
|                                                          |         |                 |                     |                |
| Less: Cash Reserves                                      | 4 & 7   | (1,366,169)     | (1,517,804)         | (928,973       |
| Less: Land Held for Resale                               |         | (20,785)        | (12,000)            | (12,000        |
| Add: Loan Principal secured by Floating Charge           |         | -               | 70,691              | -              |
| Add: Cash Backed Current Leave Reserve                   | 7       | 88,521          | 87,231              | 82,476         |
| Net Current Funding P                                    | osition | (613,334)       | 2,244,178           | 512,43         |



Liquidity over the Year

2017 values disclosed as per breakdown provided by previous accountant

#### 4. CASH AND EQUIVALENTS

|                               | Unrestricted | Restri    | cted    | Total       |             | Interest | Maturity  |
|-------------------------------|--------------|-----------|---------|-------------|-------------|----------|-----------|
|                               | Cash         | Cash      | Trust   | Amount      | Institution | Rate     | Date      |
|                               | \$           | \$        | \$      | \$          |             | %        |           |
| (a) Cash Deposits             |              |           |         |             |             |          |           |
| Cash on Hand                  | 900          |           |