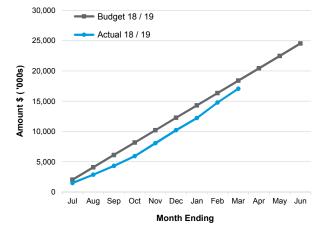

April is also budget setting time. John, Peter and I have worked together with RSM to put together next year's budget for your approval today. I believe it is going to be as tough if not tougher than last year's budget.