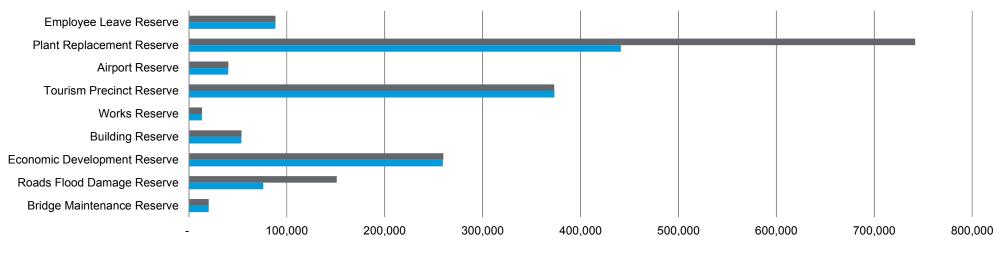

| 151,070                          | 76,109                           |
| Bridge Maintenance Reserve   | 20,000             | 285                          | 296                          | -                             | -                             | -                                 | -                                 | 20,285                           | 20,296                           |
| Cash Backed Reserves Total   | 1,517,804          | 21,645                       | 21,185                       | 300,743                       | -                             | (97,820)                          | (172,820)                         | 1,742,372                        | 1,366,169                        |

#### Year To Date Reserve Balance to End of Year Estimate



■ YTD Budget Closing Balance ■ YTD Actual Closing Balance

#### 8. DISPOSAL OF ASSETS

|        |                                 |          | YTD A    | ctual  |          |          | Annual   | Budget |          |
|--------|---------------------------------|----------|----------|--------|----------|----------|----------|--------|----------|
| Asset  |                                 | Net Book |          |        |          | Net Book |          |        |          |
| Number | Asset Description               | Value    | Proceeds | Profit | (Loss)   | Value    | Proceeds | Profit | (Loss)   |
|        |                                 | \$       | \$       | \$     | \$       | \$       | \$       | \$     | \$       |
|        | Land and Buildings              |          |          |