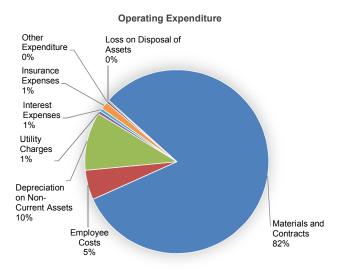

April is also budget setting time. John, Peter and I have worked together with RSM to put together next year's budget for your approval today. I believe it is going to be as tough if not tougher than last year's budget.