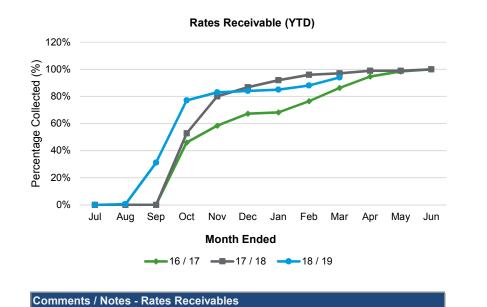

otal Rates Receivable Outstanding | 60,297      |                   |
| Provision for Doubtful Debts       | (29,445)    |                   |
| Net Rates Receivable Outstanding   | 30,852      |                   |

| General Receivables          | Current | 30 Days       | 60 Days      | 90+ Days   | Total   |
|------------------------------|---------|---------------|--------------|------------|---------|
|                              | \$      | \$            | \$           | \$         | \$      |
| General Receivables          | 325,796 | 6,240         | 4,503        | 4,503      | 341,042 |
| Provision for Doubtful Debts |         | (29,837)      |              |            |         |
|                              | 1       | Net General R | eceivables O | utstanding | 311,205 |



**General Receivables (Non-rates)** 



#### Comments / Notes - General Receivables

Amounts shown above include GST (where applicable)

#### 7. CASH BACKED RESERVES

| Name                         | Opening<br>Balance | Budget<br>Interest<br>Earned | Actual<br>Interest<br>Earned | Budget<br>Transfers In<br>(+) | Actual<br>Transfers In<br>(+) | Budget<br>Transfers<br>Out<br>(-) | Actual<br>Transfers<br>Out<br>(-) | YTD Budget<br>Closing<br>Balance | YTD Actual<br>Closing<br>Balance |
|------------------------------|--------------------|------------------------------|------------------------------|-------------------------------|-------------------------------|-----------------------------------|-----------------------------------|----------------------------------|-----------------------