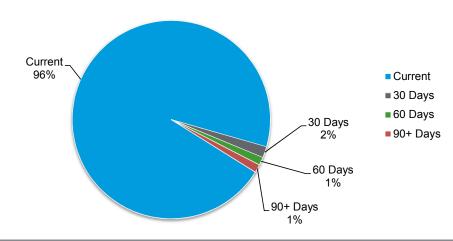

97      |                   |
| Provision for Doubtful Debts       | (29,445)    |                   |
| Net Rates Receivable Outstanding   | 30,852      |                   |

| General Receivables          | Current | 30 Days       | 60 Days      | 90+ Days   | Total   |
|------------------------------|---------|---------------|--------------|------------|---------|
|                              | \$      | \$            | \$           | \$         | \$      |
| General Receivables          | 325,796 | 6,240         | 4,503        | 4,503      | 341,042 |
| Provision for Doubtful Debts |         | (29,837)      |              |            |         |
|                              | 1       | Net General R | eceivables O | utstanding | 311,205 |



**General Receivables (Non-rates)** 



#### Comments / Notes - General Receivables

Amounts shown above include GST (where applicable)

#### 7. CASH BACKED RESERVES

| Name                         | Opening<br>Balance | Budget<br>Interest<br>Earned | Actual<br>Interest<br>Earned | Budget<br>Transfers In<br>(+) | Actual<br>Transfers In<br>(+) | Budget<br>Transfers<br>Out<br>(-) | Actual<br>Transfers<br>Out<br>(-) | YTD Budget<br>Closing<br>Balance | YTD Actual<br>Closing<br>Balance |
|------------------------------|--------------------|------------------------------|------------------------------|-------------------------------|-------------------------------|-----------------------------------|-----------------------------------|----------------------------------|----------------------------------|
|