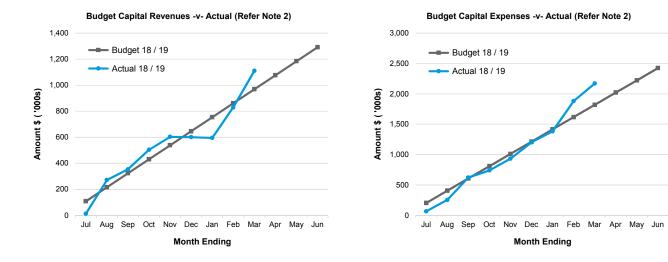

|
| Overdraft*                         | % Compares                    | -<br>current VTD act            | -<br>uals to prior Year           |

% - Compares current YTD actuals to prior Year actuals \* - No data available for 2017 comparatives

Note: The statements and accompanying notes are prepared based on all transactions recorded at the time of preparation and may vary due to transactions being processed for the reporting period after the date of preparation.

Preparation

Prepared by: Reviewed by: Date prepared: Glenn Boyes Travis Bate 11/04/2019

#### SHIRE OF UPPER GASCOYNE EXECUTIVE SUMMARY For the Month Ended 31 March 2019

#### SUMMARY GRAPHS





Budget Operating Revenues -v- Actual (Refer Note 2)



Budget Operating Expenses -v- Actual (Refer Note 2)





This information needs to be read in conjunction with the accompanying Financial Statements and Notes.

#### SHIRE OF UPPER GASCOYNE STATEMENT OF FINANCIAL ACTIVITY

(By Statutory Reporting Program)

For the Month Ended 31 March 2019

|                                                                    | Note | Annual<br>Budget<br>\$ | YTD<br>Budget<br>(a)<br>\$ | YTD<br>Actual<br>(b)<br>\$ | Var*<br>(b) - (a)<br>\$ | Var*<br>(b) - (a) / (a)<br>% | Var |
|--------------------------------------------------------------------|------|------------------------|----------------------------|----------------------------|-------------------------|------------------------------|-----|
| Opening Funding Surplus / (Deficit)                                | 3    | 2,244,178              | 2,244,178