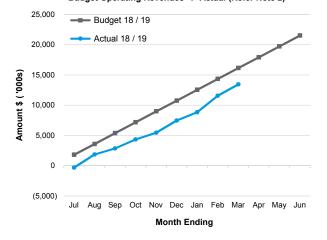

April is also budget setting time. John, Peter and I have worked together with RSM to put together next year's budget for your approval today. I believe it is going to be as tough if not tougher than last year's budget.