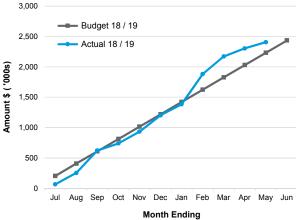

# see Appendix 2

| Comments:                                                                                  |                                                                                                                                                                                                                                                                                                                                                                        |
|--------------------------------------------------------------------------------------------|------------------------------------------------------------------------------------------------------------------------------------------------------------------------------------------------------------------------------------------------------------------------------------------------------------------------------------------------------------------------|
| The Statement of Financial A                                                               | ctivity is for the month of May 2019.                                                                                                                                                                                                                                                                                                                                  |
|                                                                                            |                                                                                                                                                                                                                                                                                                                                                                        |
| Background:                                                                                |                                                                                                                                                                                                                                                                                                                                                                        |
| of Financial Activity must be<br>the end of the month to whit<br>complex document but pres | (Financial Management Regulations 1996), a monthly Statement<br>submitted to an Ordinary Council meeting within 2 months after<br>ch the statement relates. The statement of financial activity is a<br>ents a complete overview of the financial position of the local<br>h month. The Statement of Financial Activity for each month must<br>rm part of the minutes. |
|                                                                                            |                                                                                                                                                                                                                                                                                                                                                                        |
| Statutory Environment:                                                                     |                                                                                                                                                                                                                                                                                                                                                                        |
| Local Government Act 1995 -                                                                | - Section 6.4                                                                                                                                                                                                                                                                                                                                                          |
| Local Government (Financial                                                                | Management Regulations) 1996 – Sub-regulation 34.                                                                                                                                                                                                                                                                                                                      |
| Policy Implications:                                                                       |                                                                                                                                                                                                                                                                                                                                                                        |
| Nil                                                                                        |                                                                                                                                                                                                                                                                                                                                                                        |
| Financial Implications:                                                                    |                                                                                                                                                                                                                                                                                                                                                                        |
| Nil                                                                                        |                                                                                                                                                                                                                                                                                                                                                                        |
| Strategic Implications:                                                                    |                                                                                                                                                                                                                                                                                                                                                                        |
| Civic Leadership – To respo<br>value for money and sustaina                                | nsibly manage Council's financial resources to ensure optimum ble asset management.                                                                                                                                                                                                                                                                                    |
| Consultation:                                                                              |                                                                                                                                                                                                                                                                                                                                                                        |
| Nil                                                                                        |                                                                                                                                                                                                                                                                                                                                                                        |