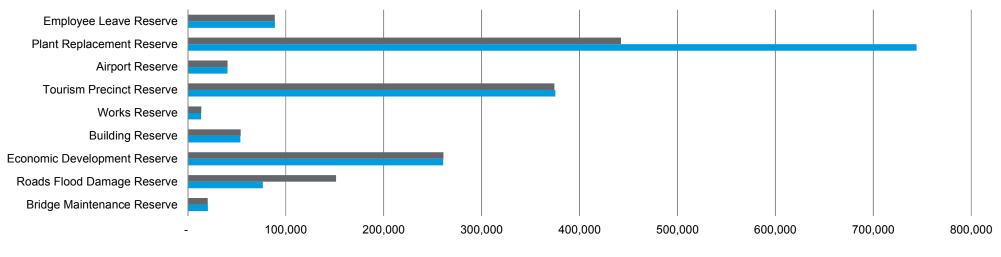

| • | Cash and | Investments |
|---|----------|-------------|
|---|----------|-------------|

- •
- Major Variances Budget Amendments •
- Receivables •
- Grants and Contributions •
- Cash Backed Reserve
- Capital Disposals and Acquisitions
- Trust Fund

# see Appendix 2

| Comments:                                                                                  |                                                                                                                                                                                                                                                                                                                                                                        |
|--------------------------------------------------------------------------------------------|------------------------------------------------------------------------------------------------------------------------------------------------------------------------------------------------------------------------------------------------------------------------------------------------------------------------------------------------------------------------|
| The Statement of Financial A                                                               | ctivity is for the month of May 2019.                                                                                                                                                                                                                                                                                                                                  |
|                                                                                            |                                                                                                                                                                                                                                                                                                                                                                        |
| Background:                                                                                |                                                                                                                                                                                                                                                                                                                                                                        |
| of Financial Activity must be<br>the end of the month to whit<br>complex document but pres | (Financial Management Regulations 1996), a monthly Statement<br>submitted to an Ordinary Council meeting within 2 months after<br>ch the statement relates. The statement of financial activity is a<br>ents a complete overview of the financial position of the local<br>h month. The Statement of Financial Activity for each month must<br>rm part of the minutes. |
|                                                                                            |                                                                                                                                                                                                                                                                                                                                                                        |
| Statutory Environment:                                                                     |                                                                                                                                                                                                                                                                                                                                                                        |
| Local Government Act 1995 -                                                                | - Section 6.4                                                                                                                                                                                                                                                                                                                                                          |
| Local Government (Financial                                                                | Management Regulations) 1996 – Sub-regulation 34.                                                                                                                                                                                                                                                                                                                      |
| Policy Implications:                                                                       |                                                                                                                                                                                                                                                                                                                                                                        |
| Nil                                                                                        |                                                                                                                                                                                                                                                                                                                                                                        |
| Financial Implications:                                                                    |                                                                                                                                                                                                                                                                                                                                                                        |
| Nil                                                                                        |                                                                                                                                                                                                                                                                                                                                                                        |
| Strategic Implications:                                                                    |                                                                                                                                                                                                                                                                                                                                                                        |
| Civic Leadership – To respo<br>value for money and sustaina                                | nsibly manage Council's financial resources to ensure optimum ble asset management.                                                                                                                                                                                                                                                                                    |
| Consultation:                                                                              |                                                                                                                                                                                                                                                                                                                                                                        |
| Nil                                                                                        |                                                                                                                                                                                                                                                                                                                                                                        |