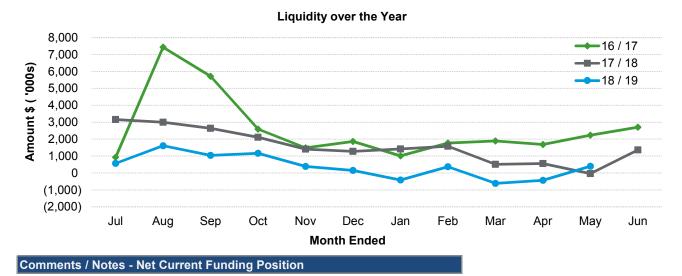

# see Appendix 2

| Comments:                                                                                  |                                                                                                                                                                                                                                                                                                                                                                        |
|--------------------------------------------------------------------------------------------|------------------------------------------------------------------------------------------------------------------------------------------------------------------------------------------------------------------------------------------------------------------------------------------------------------------------------------------------------------------------|
| The Statement of Financial A                                                               | ctivity is for the month of May 2019.                                                                                                                                                                                                                                                                                                                                  |
|                                                                                            |                                                                                                                                                                                                                                                                                                                                                                        |
| Background:                                                                                |                                                                                                                                                                                                                                                                                                                                                                        |
| of Financial Activity must be<br>the end of the month to whit<br>complex document but pres | (Financial Management Regulations 1996), a monthly Statement<br>submitted to an Ordinary Council meeting within 2 months after<br>ch the statement relates. The statement of financial activity is a<br>ents a complete overview of the financial position of the local<br>h month. The Statement of Financial Activity for each month must<br>rm part of the minutes. |
|                                                                                            |                                                                                                                                                                                                                                                                                                                                                                        |
| Statutory Environment:                                                                     |                                                                                                                                                                                                                                                                                                                                                                        |
| Local Government Act 1995 -                                                                | - Section 6.4                                                                                                                                                                                                                                                                                                                                                          |
| Local Government (Financial                                                                | Management Regulations) 1996 – Sub-regulation 34.                                                                                                                                                                                                                                                                                                                      |
| Policy Implications:                                                                       |                                                                                                                                                                                                                                                                                                                                                                        |
| Nil                                                                                        |                                                                                                                                                                                                                                                                                                                                                                        |
| Financial Implications:                                                                    |                                                                                                                                                                                                                                                                                                                                                                        |
| Nil                                                                                        |                                                                                                                                                                                                                                                                                                                                                                        |
| Strategic Implications:                                                                    |                                                                                                                                                                                                                                                                                                                                                                        |
| Civic Leadership – To respo<br>value for money and sustaina                                | nsibly manage Council's financial resources to ensure optimum ble asset management.                                                                                                                                                                                                                                                                                    |
| Consultation:                                                                              |                                                                                                                                                                                                                                                                                                                                                                        |
| Nil                                                                                        |                                                                                                                                                                                                                                                                                                                                                                        |