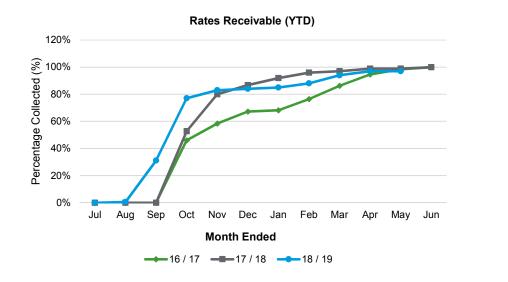

# see Appendix 2

| Comments:                                                                                  |                                                                                                                                                                                                                                                                                                                                                                        |
|--------------------------------------------------------------------------------------------|------------------------------------------------------------------------------------------------------------------------------------------------------------------------------------------------------------------------------------------------------------------------------------------------------------------------------------------------------------------------|
| The Statement of Financial A                                                               | ctivity is for the month of May 2019.                                                                                                                                                                                                                                                                                                                                  |
|                                                                                            |                                                                                                                                                                                                                                                                                                                                                                        |
| Background:                                                                                |                                                                                                                                                                                                                                                                                                                                                                        |
| of Financial Activity must be<br>the end of the month to whit<br>complex document but pres | (Financial Management Regulations 1996), a monthly Statement<br>submitted to an Ordinary Council meeting within 2 months after<br>ch the statement relates. The statement of financial activity is a<br>ents a complete overview of the financial position of the local<br>h month. The Statement of Financial Activity for each month must<br>rm part of the minutes. |
|                                                                                            |                                                                                                                                                                                                                                                                                                                                                                        |
| Statutory Environment:                                                                     |                                                                                                                                                                                                                                                                                                                                                                        |
| Local Government Act 1995 -                                                                | - Section 6.4                                                                                                                                                                                                                                                                                                                                                          |
| Local Government (Financial                                                                | Management Regulations) 1996 – Sub-regulation 34.                                                                                                                                                                                                                                                                                                                      |
| Policy Implications:                                                                       |                                                                                                                                                                                                                                                                                                                                                                        |
| Nil                                                                                        |                                                                                                                                                                                                                                                                                                                                                                        |
| Financial Implications:                                                                    |                                                                                                                                                                                                                                                                                                                                                                        |
| Nil                                                                                        |                                                                                                                                                                                                                                                                                                                                                                        |
| Strategic Implications:                                                                    |                                                                                                                                                                                                                                                                                                                                                                        |
| Civic Leadership – To respo<br>value for money and sustaina                                | nsibly manage Council's financial resources to ensure optimum ble asset management.                                                                                                                                                                                                                                                                                    |
| Consultation:                                                                              |                                                                                                                                                                                                                                                                                                                                                                        |
| Nil                                                                                        |                                                                                                                                                                                                                                                                                                                                                                        |