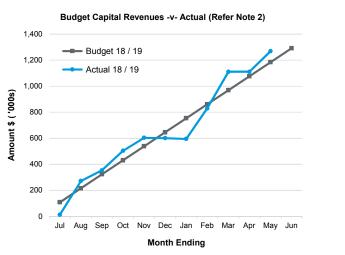

# see Appendix 2

| Comments:                                                                                  |                                                                                                                                                                                                                                                                                                                                                                        |
|--------------------------------------------------------------------------------------------|------------------------------------------------------------------------------------------------------------------------------------------------------------------------------------------------------------------------------------------------------------------------------------------------------------------------------------------------------------------------|
| The Statement of Financial A                                                               | ctivity is for the month of May 2019.                                                                                                                                                                                                                                                                                                                                  |
|                                                                                            |                                                                                                                                                                                                                                                                                                                                                                        |
| Background:                                                                                |                                                                                                                                                                                                                                                                                                                                                                        |
| of Financial Activity must be<br>the end of the month to whit<br>complex document but pres | (Financial Management Regulations 1996), a monthly Statement<br>submitted to an Ordinary Council meeting within 2 months after<br>ch the statement relates. The statement of financial activity is a<br>ents a complete overview of the financial position of the local<br>h month. The Statement of Financial Activity for each month must<br>rm part of the minutes. |
|                                                                                            |                                                                                                                                                                                                                                                                                                                                                                        |
| Statutory Environment:                                                                     |                                                                                                                                                                                                                                                                                                                                                                        |
| Local Government Act 1995 -                                                                | - Section 6.4                                                                                                                                                                                                                                                                                                                                                          |
| Local Government (Financial                                                                | Management Regulations) 1996 – Sub-regulation 34.                                                                                                                                                                                                                                                                                                                      |
| Policy Implications:                                                                       |                                                                                                                                                                                                                                                                                                                                                                        |
| Nil                                                                                        |                                                                                                                                                                                                                                                                                                                                                                        |
| Financial Implications:                                                                    |                                                                                                                                                                                                                                                                                                                                                                        |
| Nil                                                                                        |                                                                                                                                                                                                                                                                                                                                                                        |
| Strategic Implications:                                                                    |                                                                                                                                                                                                                                                                                                                                                                        |
| Civic Leadership – To respo<br>value for money and sustaina                                | nsibly manage Council's financial resources to ensure optimum ble asset management.                                                                                                                                                                                                                                                                                    |
| Consultation:                                                                              |                                                                                                                                                                                                                                                                                                                                                                        |
| Nil                                                                                        |                                                                                                                                                                                                                                                                                                                                                                        |