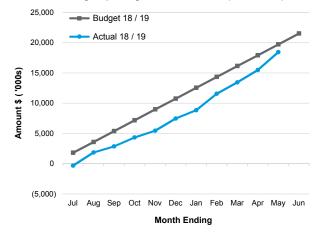

# see Appendix 2

| Comments:                                                                                  |                                                                                                                                                                                                                                                                                                                                                                        |
|--------------------------------------------------------------------------------------------|------------------------------------------------------------------------------------------------------------------------------------------------------------------------------------------------------------------------------------------------------------------------------------------------------------------------------------------------------------------------|
| The Statement of Financial A                                                               | ctivity is for the month of May 2019.                                                                                                                                                                                                                                                                                                                                  |
|                                                                                            |                                                                                                                                                                                                                                                                                                                                                                        |
| Background:                                                                                |                                                                                                                                                                                                                                                                                                                                                                        |
| of Financial Activity must be<br>the end of the month to whit<br>complex document but pres | (Financial Management Regulations 1996), a monthly Statement<br>submitted to an Ordinary Council meeting within 2 months after<br>ch the statement relates. The statement of financial activity is a<br>ents a complete overview of the financial position of the local<br>h month. The Statement of Financial Activity for each month must<br>rm part of the minutes. |
|                                                                                            |                                                                                                                                                                                                                                                                                                                                                                        |
| Statutory Environment:                                                                     |                                                                                                                                                                                                                                                                                                                                                                        |
| Local Government Act 1995 -                                                                | - Section 6.4                                                                                                                                                                                                                                                                                                                                                          |
| Local Government (Financial                                                                | Management Regulations) 1996 – Sub-regulation 34.                                                                                                                                                                                                                                                                                                                      |
| Policy Implications:                                                                       |                                                                                                                                                                                                                                                                                                                                                                        |
| Nil                                                                                        |                                                                                                                                                                                                                                                                                                                                                                        |
| Financial Implications:                                                                    |                                                                                                                                                                                                                                                                                                                                                                        |
| Nil                                                                                        |                                                                                                                                                                                                                                                                                                                                                                        |
| Strategic Implications:                                                                    |                                                                                                                                                                                                                                                                                                                                                                        |
| Civic Leadership – To respo<br>value for money and sustaina                                | nsibly manage Council's financial resources to ensure optimum ble asset management.                                                                                                                                                                                                                                                                                    |
| Consultation:                                                                              |                                                                                                                                                                                                                                                                                                                                                                        |
| Nil                                                                                        |                                                                                                                                                                                                                                                                                                                                                                        |