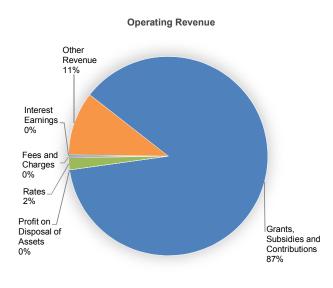

# see Appendix 2

| Comments:                                                                                  |                                                                                                                                                                                                                                                                                                                                                                        |
|--------------------------------------------------------------------------------------------|------------------------------------------------------------------------------------------------------------------------------------------------------------------------------------------------------------------------------------------------------------------------------------------------------------------------------------------------------------------------|
| The Statement of Financial A                                                               | ctivity is for the month of May 2019.                                                                                                                                                                                                                                                                                                                                  |
|                                                                                            |                                                                                                                                                                                                                                                                                                                                                                        |
| Background:                                                                                |                                                                                                                                                                                                                                                                                                                                                                        |
| of Financial Activity must be<br>the end of the month to whit<br>complex document but pres | (Financial Management Regulations 1996), a monthly Statement<br>submitted to an Ordinary Council meeting within 2 months after<br>ch the statement relates. The statement of financial activity is a<br>ents a complete overview of the financial position of the local<br>h month. The Statement of Financial Activity for each month must<br>rm part of the minutes. |
|                                                                                            |                                                                                                                                                                                                                                                                                                                                                                        |
| Statutory Environment:                                                                     |                                                                                                                                                                                                                                                                                                                                                                        |
| Local Government Act 1995 -                                                                | - Section 6.4                                                                                                                                                                                                                                                                                                                                                          |
| Local Government (Financial                                                                | Management Regulations) 1996 – Sub-regulation 34.                                                                                                                                                                                                                                                                                                                      |
| Policy Implications:                                                                       |                                                                                                                                                                                                                                                                                                                                                                        |
| Nil                                                                                        |                                                                                                                                                                                                                                                                                                                                                                        |
| Financial Implications:                                                                    |                                                                                                                                                                                                                                                                                                                                                                        |
| Nil                                                                                        |                                                                                                                                                                                                                                                                                                                                                                        |
| Strategic Implications:                                                                    |                                                                                                                                                                                                                                                                                                                                                                        |
| Civic Leadership – To respo<br>value for money and sustaina                                | nsibly manage Council's financial resources to ensure optimum ble asset management.                                                                                                                                                                                                                                                                                    |
| Consultation:                                                                              |                                                                                                                                                                                                                                                                                                                                                                        |
| Nil                                                                                        |                                                                                                                                                                                                                                                                                                                                                                        |