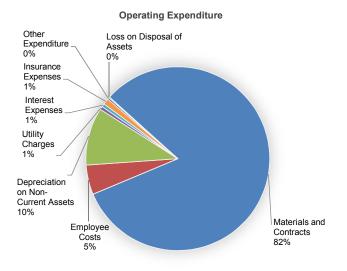

# see Appendix 2

| Comments:                                                                                  |                                                                                                                                                                                                                                                                                                                                                                        |
|--------------------------------------------------------------------------------------------|------------------------------------------------------------------------------------------------------------------------------------------------------------------------------------------------------------------------------------------------------------------------------------------------------------------------------------------------------------------------|
| The Statement of Financial A                                                               | ctivity is for the month of May 2019.                                                                                                                                                                                                                                                                                                                                  |
|                                                                                            |                                                                                                                                                                                                                                                                                                                                                                        |
| Background:                                                                                |                                                                                                                                                                                                                                                                                                                                                                        |
| of Financial Activity must be<br>the end of the month to whit<br>complex document but pres | (Financial Management Regulations 1996), a monthly Statement<br>submitted to an Ordinary Council meeting within 2 months after<br>ch the statement relates. The statement of financial activity is a<br>ents a complete overview of the financial position of the local<br>h month. The Statement of Financial Activity for each month must<br>rm part of the minutes. |
|                                                                                            |                                                                                                                                                                                                                                                                                                                                                                        |
| Statutory Environment:                                                                     |                                                                                                                                                                                                                                                                                                                                                                        |
| Local Government Act 1995 -                                                                | - Section 6.4                                                                                                                                                                                                                                                                                                                                                          |
| Local Government (Financial                                                                | Management Regulations) 1996 – Sub-regulation 34.                                                                                                                                                                                                                                                                                                                      |
| Policy Implications:                                                                       |                                                                                                                                                                                                                                                                                                                                                                        |
| Nil                                                                                        |                                                                                                                                                                                                                                                                                                                                                                        |
| Financial Implications:                                                                    |                                                                                                                                                                                                                                                                                                                                                                        |
| Nil                                                                                        |                                                                                                                                                                                                                                                                                                                                                                        |
| Strategic Implications:                                                                    |                                                                                                                                                                                                                                                                                                                                                                        |
| Civic Leadership – To respo<br>value for money and sustaina                                | nsibly manage Council's financial resources to ensure optimum ble asset management.                                                                                                                                                                                                                                                                                    |
| Consultation:                                                                              |                                                                                                                                                                                                                                                                                                                                                                        |
| Nil                                                                                        |                                                                                                                                                                                                                                                                                                                                                                        |