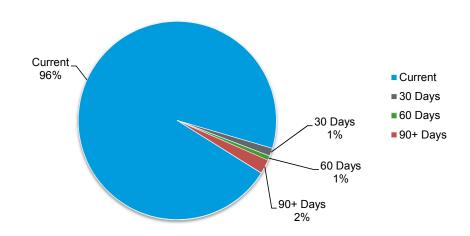

# see Appendix 2

| Comments:                                                                                  |                                                                                                                                                                                                                                                                                                                                                                        |
|--------------------------------------------------------------------------------------------|------------------------------------------------------------------------------------------------------------------------------------------------------------------------------------------------------------------------------------------------------------------------------------------------------------------------------------------------------------------------|
| The Statement of Financial A                                                               | ctivity is for the month of May 2019.                                                                                                                                                                                                                                                                                                                                  |
|                                                                                            |                                                                                                                                                                                                                                                                                                                                                                        |
| Background:                                                                                |                                                                                                                                                                                                                                                                                                                                                                        |
| of Financial Activity must be<br>the end of the month to whit<br>complex document but pres | (Financial Management Regulations 1996), a monthly Statement<br>submitted to an Ordinary Council meeting within 2 months after<br>ch the statement relates. The statement of financial activity is a<br>ents a complete overview of the financial position of the local<br>h month. The Statement of Financial Activity for each month must<br>rm part of the minutes. |
|                                                                                            |                                                                                                                                                                                                                                                                                                                                                                        |
| Statutory Environment:                                                                     |                                                                                                                                                                                                                                                                                                                                                                        |
| Local Government Act 1995 -                                                                | - Section 6.4                                                                                                                                                                                                                                                                                                                                                          |
| Local Government (Financial                                                                | Management Regulations) 1996 – Sub-regulation 34.                                                                                                                                                                                                                                                                                                                      |
| Policy Implications:                                                                       |                                                                                                                                                                                                                                                                                                                                                                        |
| Nil                                                                                        |                                                                                                                                                                                                                                                                                                                                                                        |
| Financial Implications:                                                                    |                                                                                                                                                                                                                                                                                                                                                                        |
| Nil                                                                                        |                                                                                                                                                                                                                                                                                                                                                                        |
| Strategic Implications:                                                                    |                                                                                                                                                                                                                                                                                                                                                                        |
| Civic Leadership – To respo<br>value for money and sustaina                                | nsibly manage Council's financial resources to ensure optimum ble asset management.                                                                                                                                                                                                                                                                                    |
| Consultation:                                                                              |                                                                                                                                                                                                                                                                                                                                                                        |
| Nil                                                                                        |                                                                                                                                                                                                                                                                                                                                                                        |